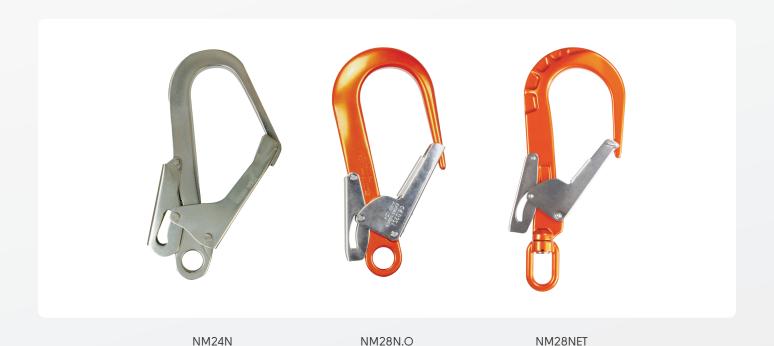

## **CONNECTORS**

neofeu.com

REF. NM24N /28N.O /28NET

\*Un seul métier l'antichute

CERTIFICATION: EN 362 / REGULATION: 2016 / 425

## **DESCRIPTION**

Range of connectors of different shapes and sizes. These connectors are made of corrosion resistant steel or of light alloy for weight gain. They are all fitted with an automatic gate and the locking is automatic too. The opening varies according to the type of component to connect and allows a safety locking.

## **TECHNICAL SPECIFICATIONS**

| REF.    | Class | Locking | Opening | Static<br>resistance | Material | Weight |
|---------|-------|---------|---------|----------------------|----------|--------|
| NM24N   | Т     | Auto    | 50 mm   | 23 kN                | Steel    | 480 g  |
| NM28N.O | Т     | Auto    | 60 mm   | 23 kN                | Aluminum | 415 g  |
| NM28NET | Т     | Auto    | 60 mm   | 23 kN                | Aluminum | 510 g  |