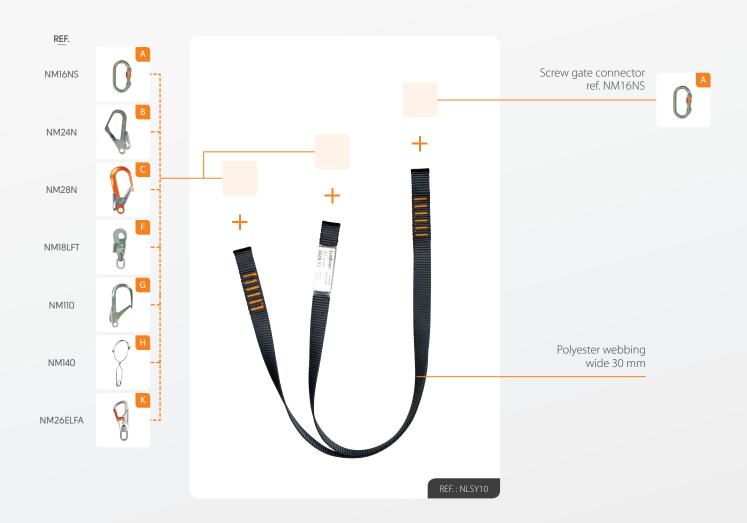

## DOUBLE CONNECTING LANYARD WEBBING

neofeu.com

REF.
NLSY

FALL PROTECTION ONLY\*

\*Illo seul métier l'antichute

REF.
NLD XX, YY

LG CONNECTORS

CERTIFICATION: EN 354:2010 / REGULATION: 2016 / 425

## **TECHNICAL SPECIFICATIONS**

- Made of : webbing lanyard wide 30 mm R ≥ 40 kN
- Static resistance ≥ 22 kN
- Weight 330 g (NLSY10)
- Available lengths without connector: 1m / 1,3m / 1,7m

## **DESCRIPTION**

The NLSY connecting lanyard is of Y type without adjusting system. It is made of a webbing lanyard of 30 mm width. The lanyard is supplied with or without connector (removable or irremovable).