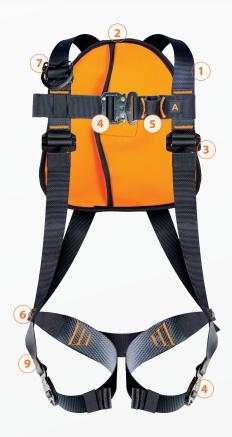

# TECHNICAL SPECIFICATIONS

REF. NUS57P

- Water repellent webbing in polyester 44 mm (R≥25kN)
- Reversible bag made of fluo neoprene fitted with a comfort back pad
- Shoulder straps adjustment pulling downwards with steel black powder coated quick buckles male/female
- Chest strap 44 mm and legs straps fastening through black zinc plated automatic buckles with locking indicator
- 5 Front fall arrest textile loop and back fall arrest D ring in metal
- 6 Patented anti-trauma buckles in steel black powder coated
- 7 Removable tool-holder
- 8 Large back plate in polypropylene
- 9 Drop indicators
  - Static resistance ≥ 15 kN
  - Weight: 1,4 kg