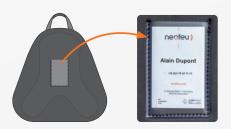

#### **NEW!**

Transparent user sleeve sewn on back of the bag. Dimensions 90\*50mm