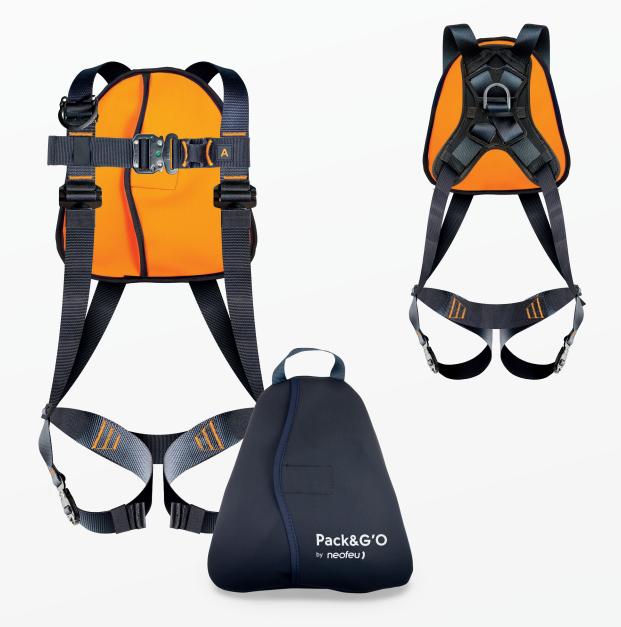

### **INNOVATION**

Patented product Integrated transport bag 2 attachment points harness Automatic buckles

# TECHNICAL SPECIFICATIONS

REF. NUS57P

- Water repellent webbing in polyester 44 mm (R≥25kN)
- Reversible bag made of fluo neoprene fitted with a comfort back pad
- Shoulder straps adjustment pulling downwards with steel black powder coated quick buckles male/female
- Chest strap 44 mm and legs straps fastening through black zinc plated automatic buckles with locking indicator
- 5 Front fall arrest textile loop and back fall arrest D ring in metal
- 6 Patented anti-trauma buckles in steel black powder coated
- 7 Removable tool-holder
- 8 Large back plate in polypropylene
- 9 Drop indicators
  - Static resistance ≥ 15 kN
  - Weight: 1,4 kg

### DESCRIPTION

Pack&G'O is a full body harness with an integrated transport bag. It offers to the user a better comfort and allows its quick storage. this harness includes 2 fall arrest attachment points: 1 in the front with textile loop and 1 in the back with metallic D ring. Pack&G'O is an innovative harness with its anti trauma buckles on legs which reduces the arrest force in case of a fall.It is fitted with automatic buckles on chest and legs straps.