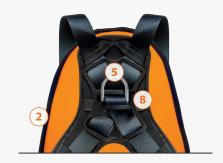

# TECHNICAL SPECIFICATIONS

REF. NUS57P

- Water repellent webbing in polyester 44 mm (R≥25kN)
- Reversible bag made of fluo neoprene fitted with a comfort back pad
- Shoulder straps adjustment pulling downwards with steel black powder coated quick buckles male/female
- Chest strap 44 mm and legs straps fastening through black zinc plated automatic buckles with locking indicator
- 5 Front fall arrest textile loop and back fall arrest D ring in metal
- 6 Patented anti-trauma buckles in steel black powder coated
- 7 Removable tool-holder
- 8 Large back plate in polypropylene
- 9 Drop indicators
  - Static resistance ≥ 15 kN
  - Weight: 1,4 kg