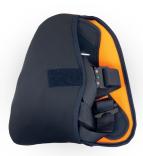

# TECHNICAL SPECIFICATIONS

REF. NUS57P

- Water repellent webbing in polyester 44 mm (R≥25kN)
- Reversible bag made of fluo neoprene fitted with a comfort back pad
- Shoulder straps adjustment pulling downwards with steel black powder coated quick buckles male/female
- Chest strap 44 mm and legs straps fastening through black zinc plated automatic buckles with locking indicator
- 5 Front fall arrest textile loop and back fall arrest D ring in metal
- 6 Patented anti-trauma buckles in steel black powder coated
- 7 Removable tool-holder
- 8 Large back plate in polypropylene
- 9 Drop indicators
  - Static resistance ≥ 15 kN
  - Weight: 1,4 kg

#### **NEW!**

Transparent user sleeve sewn on back of the bag. Dimensions 90\*50mm