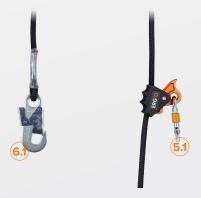

#### Other available version

- **5.1** Removable steel screw gate connector, opening 18mm
- **6.1** Zinc plated steel screw gate connector, opening 18mm