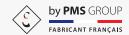

### TECHNICAL SPECIFICATIONS

- Maxi user weight 140 kg
- Polyamide kernmantel rope Ø12mm
- Aluminum alloy rope adjuster
- 3 Sewn terminations under protective sheath
- 4 Protective sleeve
- Removable automatic triple lock connector in aluminum, opening 22mm
- Automatic swivel connector in aluminum, with fall indicator, opening 21mm
  - Weight NLR20MV: 775 g

#### **DESCRIPTION**

ERG'O is a work positioning lanyard in polyamide braided rope Ø12 mm. Fitted with an ergonomic rope adjuster in light alloy and a protective sleeve, the lanyard is equipped with triple lock connectors.