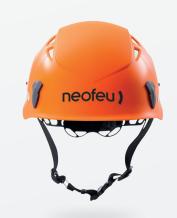

# TECHNICAL SPECIFICATIONS

• External shell : ABS • Weight : 340 g

• Size : Unique - from 54 to 61 cm • Temperature of use : from -10 to +50°C

### **DESCRIPTION**

PEGASO WORK is a highly comfortable ventilated work helmet designed to protect the user from falling objects in industrial environments (work at height, construction, etc.). Its internal foam on the textile liner and its headband are comfortable, washable, replaceable, and benefit from Sanitized® technology. The 8 meshed vents ensure maximum ventilation of the head. The EASY TURN 3D adjustment allows for precise and multi- position fitting of the nape strap while ensuring an excellent fit on the head. Its resistant and adjustable chin strap features a quick-release system designed to open in the event of an impact (between 150 and 250 daN). The PEGASO WORK helmet includes multiple clips for accessories and adapters are allowing the attachment of earmuffs.