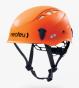

# TECHNICAL SPECIFICATIONS

• External shell : ABS • Weight : 340 g

• Size : Unique - from 54 to 61 cm • Temperature of use : from -10 to +50°C

### **DESCRIPTION**

PEGASO WORK is a highly comfortable ventilated work helmet designed to protect the user from falling objects in industrial environments (work at height, construction, etc.). Its internal foam on the textile liner and its headband are comfortable, washable, replaceable, and benefit from Sanitized® technology. The 8 meshed vents ensure maximum ventilation of the head. The EASY TURN 3D adjustment allows for precise and multi- position fitting of the nape strap while ensuring an excellent fit on the head. Its resistant and adjustable chin strap features a quick-release system designed to open in the event of an impact (between 150 and 250 daN). The PEGASO WORK helmet includes multiple clips for accessories and adapters are allowing the attachment of earmuffs.