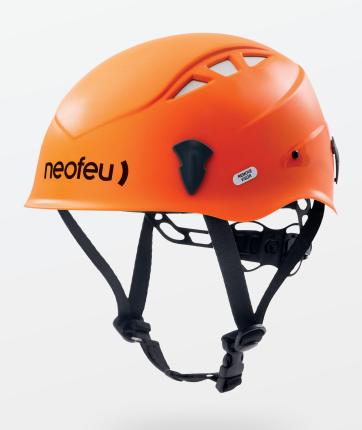

### **DESCRIPTION**

PEGASO WORK is a highly comfortable ventilated work helmet designed to protect the user from falling objects in industrial environments (work at height, construction, etc.). Its internal foam on the textile liner and its headband are comfortable, washable, replaceable, and benefit from Sanitized® technology. The 8 meshed vents ensure maximum ventilation of the head. The EASY TURN 3D adjustment allows for precise and multi- position fitting of the nape strap while ensuring an excellent fit on the head. Its resistant and adjustable chin strap features a quick-release system designed to open in the event of an impact (between 150 and 250 daN). The PEGASO WORK helmet includes multiple clips for accessories and adapters are allowing the attachment of earmuffs.

#### AIR INTAKES PROTECTED BY METAL MESH

PEGASO maximizes ventilation with 8 air intakes, optimizing the incoming/outgoing airflow for exceptional helmet ventilation.

#### **ADJUSTMENT WHEEL**

The micrometrical adjustment wheel allows a quick adjustment of the helmet.

5

#### VISOR ATTACHMENT SLOTS

The attachment slots allow for screwing the visor on the helmet.

7

#### **ACCESSORY CLIPS**

Located at the front and rear of the helmet, the 4 integrated clips allow for attaching accessories to the helmet (e.g., a headlamp).

2

#### **COOLMAX FOAM**

The breathable and comfortable internal pads are fully washable and incorporate Sanitized® treatment.

4

## EASY TURN 3D

The EASY TURN 3D positioning system ensures vertical/horizontal adjustment for a perfect helmet fit

6

#### **EARMUFF ATTACHMENT SLOTS**

The attachment points allow to set up earmuffs to the helmet using universal adapters.