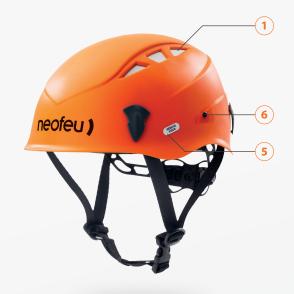

#### AIR INTAKES PROTECTED BY METAL MESH

PEGASO maximizes ventilation with 8 air intakes, optimizing the incoming/outgoing airflow for exceptional helmet ventilation.

#### **EARMUFF ATTACHMENT SLOTS**

The attachment points allow to set up earmuffs to the helmet using universal adapters.

#### **COOLMAX FOAM**

The breathable and comfortable internal pads are fully washable and incorporate Sanitized® treatment.

4