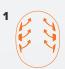

#### AIR INTAKES PROTECTED BY METAL MESH

PEGASO maximizes ventilation with 8 air intakes, optimizing the incoming/outgoing airflow for exceptional helmet ventilation.