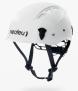

# TECHNICAL SPECIFICATIONS

• External shell : ABS • Weight : 340 g

• Size : Unique - from 54 to 61 cm • Temperature of use : from -10 to +50°C

### **DESCRIPTION**

PEGASO WORK is a highly comfortable ventilated work helmet designed to protect the user from falling objects in industrial environments (work at height, construction, etc.). Its internal foam on the textile liner and its headband are comfortable, washable, replaceable, and benefit from Sanitized® technology. The 8 meshed vents ensure maximum ventilation of the head. The EASY TURN 3D adjustment allows for precise and multi- position fitting of the nape strap while ensuring an excellent fit on the head. Its resistant and adjustable chin strap features a quick-release system designed to open in the event of an impact (between 150 and 250 daN). The PEGASO WORK helmet includes multiple clips for accessories and adapters are allowing the attachment of earmuffs.