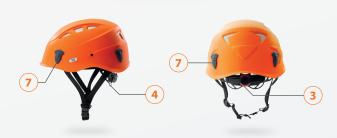

#### **ACCESSORY CLIPS**

Located at the front and rear of the helmet, the 4 integrated clips allow for attaching accessories to the helmet (e.g., a headlamp).

2

#### VISOR ATTACHMENT SLOTS

The attachment slots allow for screwing the visor on the helmet.

7