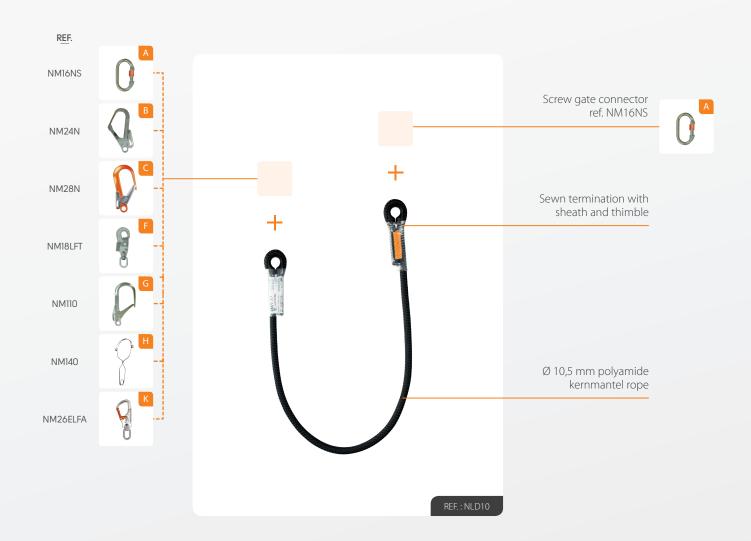

## SINGLE CONNECTING LANYARD KERNMANTEL ROPE

neofeu.com

REF.

FALL PROTECTION ONLY\*

\*Illo seul métier l'antichute

REF.
NLD XX YY

LG CONNECTORS

CERTIFICATION: EN 354:2010 / REGULATION: 2016 / 425

## **TECHNICAL SPECIFICATIONS**

- Made of polyamide kernmantel rope Ø10,5 mm
- Static resistance ≥ 22 kN
- Weight: 95 g (NLD10)
- Available lengths without connector: 1m / 1,3m / 1,7m

## **DESCRIPTION**

The connecting lanyard is complying with standard EN354:2010, it is intended to work positioning or work restraint. The NLD connecting lanyard is of single type without adjusting system. It is made of a polyamide kernmantel rope of 10,5 mm (termination: sewn sheathed and with thimble). The lanyard is supplied with or without connector (removable or irremovable).