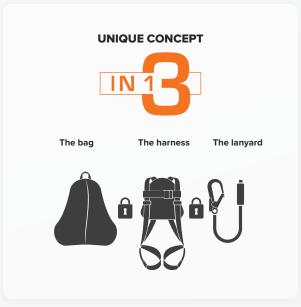

## **DESCRIPTION**

The KTP harnesses proposed by NEOFEU are unique on the market: the bag, the harness and the lanyard cannot be dismantled. They provide a complete personal protective system against fall, usable instantly.