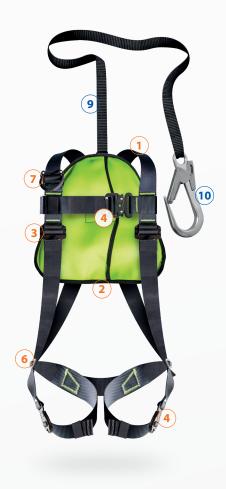

## TECHNICAL SPECIFICATIONS

- · Harness in unique size
- Water repellent webbing in polyester 44 mm (R≥25kN)
- Reversible bag made of fluo neoprene fitted with a comfort back pad
- Shoulder straps adjustment pulling downwards with steel black powder coated quick buckles male/female
- Chest strap 44 mm and legs straps fastening through black zinc plated automatic buckles with locking indicator
- Back fall arrest D ring in metal
- 6 Patented anti-trauma buckles in zinc plated steel
- Removable lanyard-holder
- 8 Large back plate in polypropylene
  - Static resistance ≥ 15 kN
- 9 Single lanyard in polyester strap, length 1 m, wide 30 mm
- Aluminum connector with large opening 60mm
  - Total weight: 2,05 kg