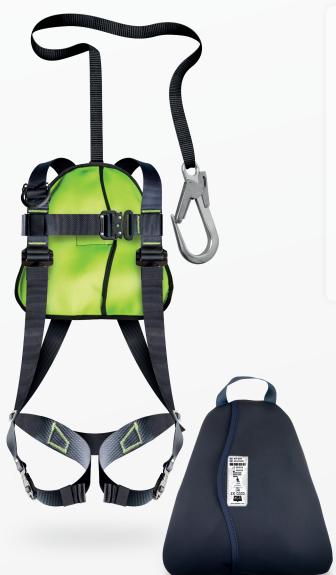

## **FULL BODY HARNESS + 1 M WEBBING LANYARD**

**REGULATION I** 2016 / 425

CERTIFICATION

EN 361: 2002 EN 354: 2010

## **DESCRIPTION**

The KTP harnesses proposed by NEOFEU are unique on the market: the bag, the harness and the lanyard cannot be dismantled. They provide a complete personal protective system against fall, usable instantly.

The KTP EVO 11 is made up of a full body harness and of a webbing lanyard for restraint.