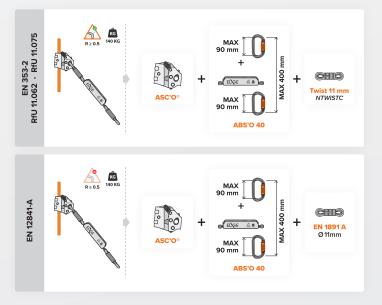

## SHOCK ABSORBER FOR ASC'O<sup>®</sup> GUIDED TYPE FALL ARRESTER

 
 REGULATION <sup>(1)(2)</sup>
 CERTIFICATION
 SHEETS

 2016 / 425
 EN 353-2 : 2002<sup>(2)</sup> EN 12841-A : 2006<sup>(1)</sup>
 RfU 11.062<sup>(2)</sup> RfU 11.075<sup>(2)</sup>

(1) Only with ASC'O $^{\circ}$  guided type fall arrester. (2) Only with ASC'O $^{\circ}$  guided type fall arrester and its anchorage line.

#### TECHNICAL SPECIFICATIONS

- 1 To use with ASC'O<sup>®</sup> guided type fall arrester
  - Maxi user weight 140 kg
- Tested for horizontal use with ASC'O<sup>®</sup> and its flexible anchorage
   line NTWISTC
  - Energy absorber with a polyamide and polyester tearing strap of 31 mm breadth wrapped with a protective pouch
- Total length with 2 connectors : 35 cm
  - Fitted with with aluminum twist lock connector (NM17ALU), opening 18mm
  - Weight : 150g (without connector)

### DESCRIPTION

**ABS'O®40** shock absorber is an accessory to use only with the **ASC'O®** guided type fall arrester. It allows the user to work at a distance from the rope and so improves his mobility and comfort. Made of tear webbing protected by an opening pouch which makes the yearly inspection easier. Fitted with an automatic aluminum connector. Total length of shock absorber with 2 connectors must not not exceed 400mm.