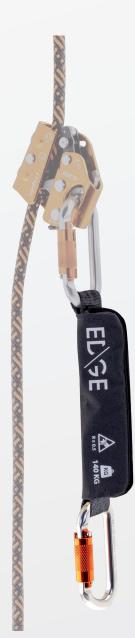

### DESCRIPTION

**ABS'O®40** shock absorber is an accessory to use only with the **ASC'O®** guided type fall arrester. It allows the user to work at a distance from the rope and so improves his mobility and comfort. Made of tear webbing protected by an opening pouch which makes the yearly inspection easier. Fitted with an automatic aluminum connector. Total length of shock absorber with 2 connectors must not not exceed 400mm.

#### TECHNICAL SPECIFICATIONS

- 1 To use with ASC'O<sup>®</sup> guided type fall arrester
  - Maxi user weight 140 kg
- Tested for horizontal use with ASC'O<sup>®</sup> and its flexible anchorage
   line NTWISTC
  - Energy absorber with a polyamide and polyester tearing strap of 31 mm breadth wrapped with a protective pouch
- Total length with 2 connectors : 35 cm
  - Fitted with with aluminum twist lock connector (NM17ALU), opening 18mm
  - Weight : 150g (without connector)