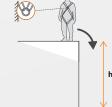

#### MINIMUM CLEARANCE

factor 1

horizontal use

|                                   | MINIMUM CLEARANCE   |          |                   |
|-----------------------------------|---------------------|----------|-------------------|
| MODEL                             | Maxi user<br>weight | F1       | Horizontal<br>use |
| ASC'O®<br>+ ABS'O®40<br>+ NTWISTC | 140 kg              | ≥ 2,70 m | ≥ 5,80 m          |