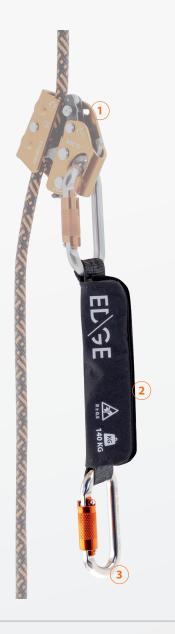

#### TECHNICAL SPECIFICATIONS

- 1 To use with ASC'O<sup>®</sup> guided type fall arrester
  - Maxi user weight 140 kg
- Tested for horizontal use with ASC'O<sup>®</sup> and its flexible anchorage
   line NTWISTC
  - Energy absorber with a polyamide and polyester tearing strap of 31 mm breadth wrapped with a protective pouch
- Total length with 2 connectors : 35 cm
  - Fitted with with aluminum twist lock connector (NM17ALU), opening 18mm
  - Weight : 150g (without connector)

### DESCRIPTION

**ABS'O®40** shock absorber is an accessory to use only with the **ASC'O®** guided type fall arrester. It allows the user to work at a distance from the rope and so improves his mobility and comfort. Made of tear webbing protected by an opening pouch which makes the yearly inspection easier. Fitted with an automatic aluminum connector. Total length of shock absorber with 2 connectors must not not exceed 400mm.