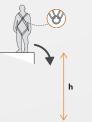

#### MINIMUM CLEARANCE

factor 1

horizontal use

|                                   | MINIMUM CLEARANCE   |          |                   |
|-----------------------------------|---------------------|----------|-------------------|
| MODEL                             | Maxi user<br>weight | F1       | Horizontal<br>use |
| ASC'O®<br>+ ABS'O®40<br>+ NTWISTC | 140 kg              | ≥ 2,70 m | ≥ 5,80 m          |