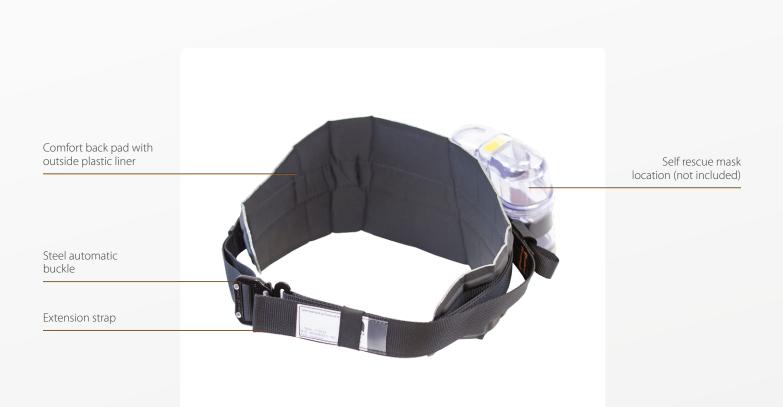

## TECHNICAL SPECIFICATIONS

- Polyester webbing wide 45 mm (  $R \ge 25 \text{ kN}$  )
- Fastening with epoxy coated automatic buckle
- Large back pad with plastic liner outside
- High : 190 mm
- Weight : 530 g

## DESCRIPTION

Comfortable belt with wide back pad, made of water repellent material, provides easy access to your self-rescue mask if necessary. The self-rescue box is fixed at the back of the belt to prevent any inconvenience to the user's movements.